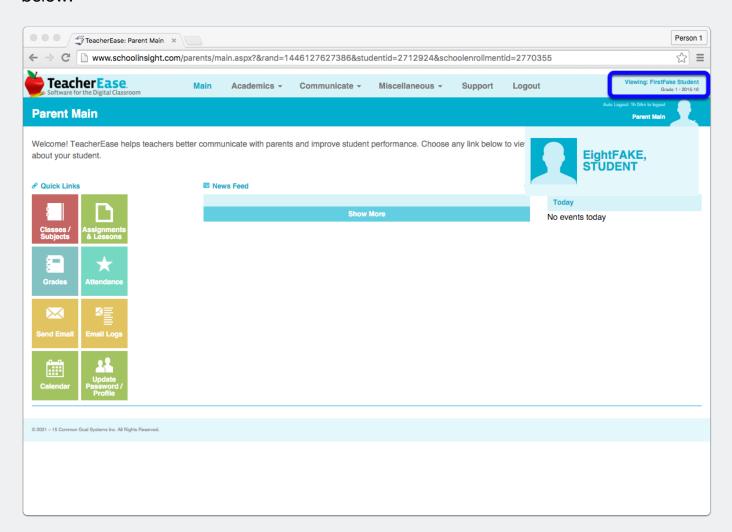

## TELL ME HOW to confirm which student I'm currently viewing

At the top of the webpage, right-hand corner, find the name of the student whose info you are currently viewing. "Viewing: Student Name", with the grade and academic year below.