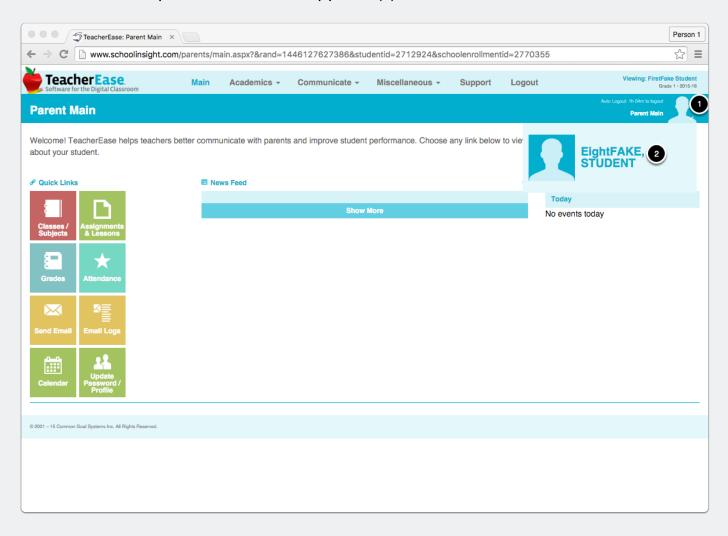

#### TELL ME HOW to switch students

To switch between the students in my family:

Click the silhouette in the upper right corner (1) and, then click on the name of the other student in the drop-down menu that appears (2).